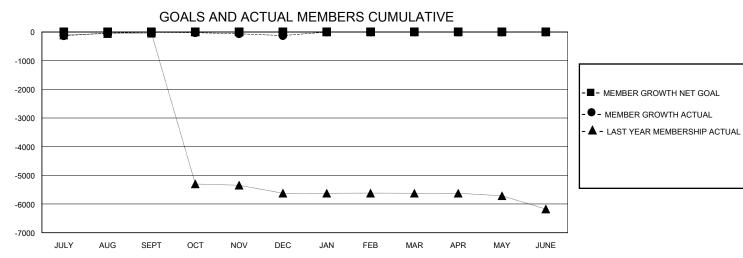

## District 3234D2

GMT: LOCATION INDIA GMT CA

|               | Club          | s           |               | Members               |                        |                         |                                                    |  |
|---------------|---------------|-------------|---------------|-----------------------|------------------------|-------------------------|----------------------------------------------------|--|
|               | RESULTS FOR   | R 2023-2024 |               | RESULTS FOR 2023-2024 |                        |                         |                                                    |  |
| QUARTER       | NEW CLUB GOAL | NEW CLUBS   | DROPPED CLUBS | QUARTER MEME          | BER GROWTH NET<br>GOAL | MEMBER GROWTH<br>ACTUAL | DROPPED<br>MEMBERS ACTUAL<br>(including transfers) |  |
| JULY/AUG/SEPT | 0             | 4           | 3             | JULY/AUG/SEPT         | 0                      | 442                     | 398                                                |  |
| OCT/NOV/DEC   | 0             | 0           | 4             | OCT/NOV/DEC           | 0                      | 188                     | 254                                                |  |
| JAN/FEB/MAR   | 0             | 0           | 0             | JAN/FEB/MAR           | 0                      | 0                       | 0                                                  |  |
| APR/MAY/JUNE  | 0             | 0           | 0             | APR/MAY/JUNE          | 0                      | 0                       | 0                                                  |  |
|               |               |             |               |                       |                        |                         |                                                    |  |